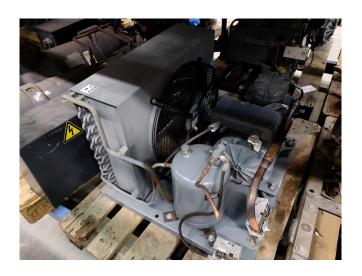

# Used DWM DLLP-30X-EWL Condensing unit

Used, well maintened condensing unit. Build by DWM (Model: H8-LL-30X-EWL ) Including a DWM DLLP 30X EWL Piston compressor. Refrigeration compressor (sn: 1588730) // Our capacity table is based on the used type of Freon. You can also use this compressor on alternative types of Freon. For all the other specs, see the picture of the manufacturer model plate or the attached pdf file (if available) \*Why choose for HOSBV? Were not only the largest used refrigeration specialist in Europe, but also, we deliver all equipment including an extensive test, warranty and industrial cleaning. \*Optional we can also arrange the logistics.