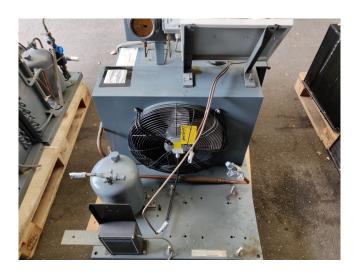

# **DWM DLLP-30X-EWL Condensing unit**

# Used DWM DLLP-30X-EWL Condensing unit

Used, well maintened condensing unit. Build by DWM (Model: H8-LL-30X-EWL ) Including a DWM DLLP 30X EWL Piston compressor. Refrigeration compressor (sn: 1588730) // Our capacity table is based on the used type of Freon. You can also use this compressor on alternative types of Freon. For all the other specs, see the picture of the manufacturer model plate or the attached pdf file (if available) \*Why choose for HOSBV? Were not only the largest used refrigeration specialist in Europe, but also, we deliver all equipment including an extensive test, warranty and industrial cleaning. \*Optional we can also arrange the logistics.