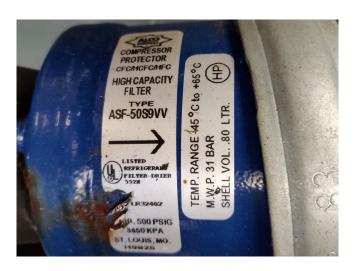

# Used DWM DLLP-30X-EWL Condensing unit

Used, well maintened condensing unit. Build by DWM (Model: H8-LL-30X-EWL ) Including a DWM DLLP 30X EWL Piston compressor. Refrigeration compressor (sn: 1588730) // Our capacity table is based on the used type of Freon. You can also use this compressor on alternative types of Freon. For all the other specs, see the picture of the manufacturer model plate or the attached pdf file (if available) \*Why choose for HOSBV? Were not only the largest used refrigeration specialist in Europe, but also, we deliver all equipment including an extensive test, warranty and industrial cleaning. \*Optional we can also arrange the logistics.