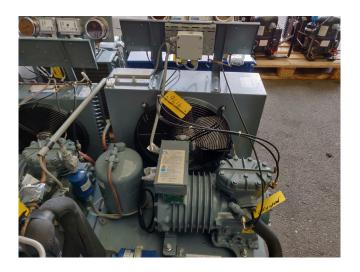

# **DWM DLLP-30X-EWL Condensing unit**

# Used DWM DLLP-30X-EWL Condensing unit

Used, well maintened condensing unit. Build by DWM (Model: H8-LL-30X-EWL ) Including a DWM DLLP 30X EWL Piston compressor. Refrigeration compressor (sn: 1588730) // Our capacity table is based on the used type of Freon. You can also use this compressor on alternative types of Freon. For all the other specs, see the picture of the manufacturer model plate or the attached pdf file (if available) \*Why choose for HOSBV? Were not only the largest used refrigeration specialist in Europe, but also, we deliver all equipment including an extensive test, warranty and industrial cleaning. \*Optional we can also arrange the logistics.