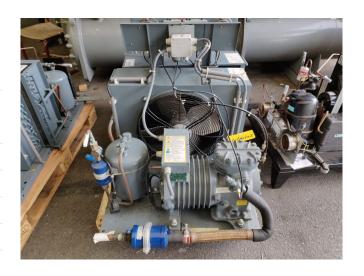

# **DWM DLLP-30X-EWL Condensing unit**

# Used DWM DLLP-30X-EWL Condensing unit

Used, well maintened condensing unit. Build by DWM (Model: H8-LL-30X-EWL ) Including a DWM DLLP 30X EWL Piston compressor. Refrigeration compressor (sn: 1588730) // Our capacity table is based on the used type of Freon. You can also use this compressor on alternative types of Freon. For all the other specs, see the picture of the manufacturer model plate or the attached pdf file (if available) \*Why choose for HOSBV? Were not only the largest used refrigeration specialist in Europe, but also, we deliver all equipment including an extensive test, warranty and industrial cleaning. \*Optional we can also arrange the logistics.