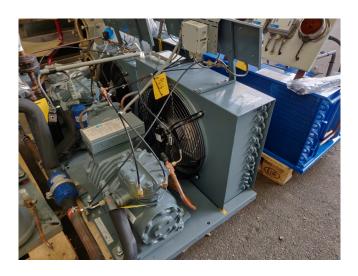

# Used DWM DLLP-30X-EWL Condensing unit

Used, well maintened condensing unit. Build by DWM (Model: H8-LL-30X-EWL ) Including a DWM DLLP 30X EWL Piston compressor. Refrigeration compressor (sn: 1588730) // Our capacity table is based on the used type of Freon. You can also use this compressor on alternative types of Freon. For all the other specs, see the picture of the manufacturer model plate or the attached pdf file (if available) \*Why choose for HOSBV? Were not only the largest used refrigeration specialist in Europe, but also, we deliver all equipment including an extensive test, warranty and industrial cleaning. \*Optional we can also arrange the logistics.