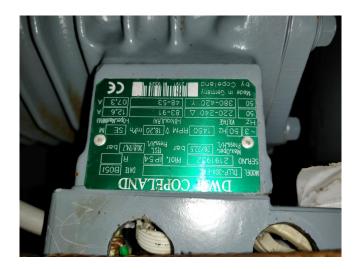

# Used DWM DLLP-30X-EWL Condensing unit

Used, well maintened condensing unit. Build by DWM (Model: H8-LL-30X-EWL ) Including a DWM DLLP 30X EWL Piston compressor. Refrigeration compressor (sn: 1588730) // Our capacity table is based on the used type of Freon. You can also use this compressor on alternative types of Freon. For all the other specs, see the picture of the manufacturer model plate or the attached pdf file (if available) \*Why choose for HOSBV? Were not only the largest used refrigeration specialist in Europe, but also, we deliver all equipment including an extensive test, warranty and industrial cleaning. \*Optional we can also arrange the logistics.