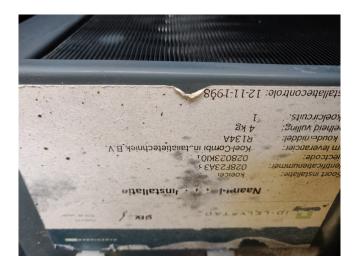

# Used DWM DLLP-30X-EWL Condensing unit

Used, well maintened condensing unit. Build by DWM (Model: H8-LL-30X-EWL ) Including a DWM DLLP 30X EWL Piston compressor. Refrigeration compressor (sn: 1588730) // Our capacity table is based on the used type of Freon. You can also use this compressor on alternative types of Freon. For all the other specs, see the picture of the manufacturer model plate or the attached pdf file (if available) \*Why choose for HOSBV? Were not only the largest used refrigeration specialist in Europe, but also, we deliver all equipment including an extensive test, warranty and industrial cleaning. \*Optional we can also arrange the logistics.