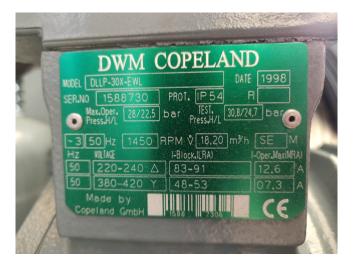

# Used DWM DLLP-30X-EWL Condensing unit

Used, well maintened condensing unit. Build by DWM (Model: H8-LL-30X-EWL ) Including a DWM DLLP 30X EWL Piston compressor. Refrigeration compressor (sn: 1588730) // Our capacity table is based on the used type of Freon. You can also use this compressor on alternative types of Freon. For all the other specs, see the picture of the manufacturer model plate or the attached pdf file (if available) \*Why choose for HOSBV? Were not only the largest used refrigeration specialist in Europe, but also, we deliver all equipment including an extensive test, warranty and industrial cleaning. \*Optional we can also arrange the logistics.