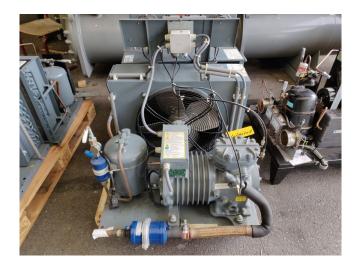

# **DWM DLLP-30X-EWL Condensing unit**

# Used DWM DLLP-30X-EWL Condensing unit

Used, well maintened condensing unit. Build by DWM (Model: H8-LL-30X-EWL ) Including a DWM DLLP 30X EWL Piston compressor. Refrigeration compressor (sn: 1588730) // Our capacity table is based on the used type of Freon. You can also use this compressor on alternative types of Freon. For all the other specs, see the picture of the manufacturer model plate or the attached pdf file (if available) \*Why choose for HOSBV? Were not only the largest used refrigeration specialist in Europe, but also, we deliver all equipment including an extensive test, warranty and industrial cleaning. \*Optional we can also arrange the logistics.