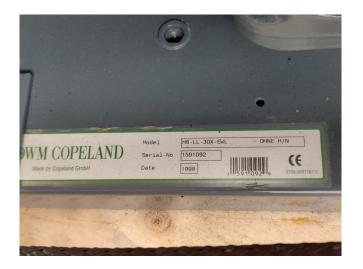

# Used DWM DLLP-30X-EWL Condensing unit

Used, well maintened condensing unit. Build by DWM (Model: H8-LL-30X-EWL ) Including a DWM DLLP 30X EWL Piston compressor. Refrigeration compressor (sn: 1588730) // Our capacity table is based on the used type of Freon. You can also use this compressor on alternative types of Freon. For all the other specs, see the picture of the manufacturer model plate or the attached pdf file (if available) \*Why choose for HOSBV? Were not only the largest used refrigeration specialist in Europe, but also, we deliver all equipment including an extensive test, warranty and industrial cleaning. \*Optional we can also arrange the logistics.