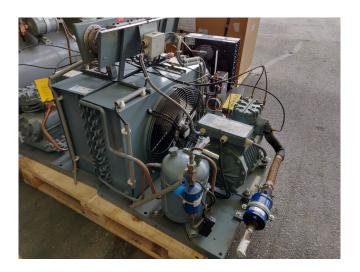

# Used DWM DLLP-30X-EWL Condensing unit

Used, well maintened condensing unit. Build by DWM (Model: H8-LL-30X-EWL ) Including a DWM DLLP 30X EWL Piston compressor. Refrigeration compressor (sn: 1588730) // Our capacity table is based on the used type of Freon. You can also use this compressor on alternative types of Freon. For all the other specs, see the picture of the manufacturer model plate or the attached pdf file (if available) \*Why choose for HOSBV? Were not only the largest used refrigeration specialist in Europe, but also, we deliver all equipment including an extensive test, warranty and industrial cleaning. \*Optional we can also arrange the logistics.