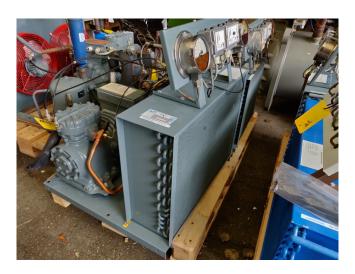

# **DWM DLLP-30X-EWL Condensing unit**

# Used DWM DLLP-30X-EWL Condensing unit

Used, well maintened condensing unit. Build by DWM (Model: H8-LL-30X-EWL ) Including a DWM DLLP 30X EWL Piston compressor. Refrigeration compressor (sn: 1588730) // Our capacity table is based on the used type of Freon. You can also use this compressor on alternative types of Freon. For all the other specs, see the picture of the manufacturer model plate or the attached pdf file (if available) \*Why choose for HOSBV? Were not only the largest used refrigeration specialist in Europe, but also, we deliver all equipment including an extensive test, warranty and industrial cleaning. \*Optional we can also arrange the logistics.