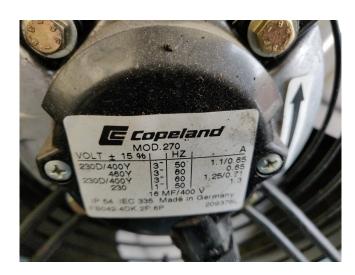

# Used DWM DLLP-30X-EWL Condensing unit

Used, well maintened condensing unit. Build by DWM (Model: H8-LL-30X-EWL ) Including a DWM DLLP 30X EWL Piston compressor. Refrigeration compressor (sn: 1588730) // Our capacity table is based on the used type of Freon. You can also use this compressor on alternative types of Freon. For all the other specs, see the picture of the manufacturer model plate or the attached pdf file (if available) \*Why choose for HOSBV? Were not only the largest used refrigeration specialist in Europe, but also, we deliver all equipment including an extensive test, warranty and industrial cleaning. \*Optional we can also arrange the logistics.