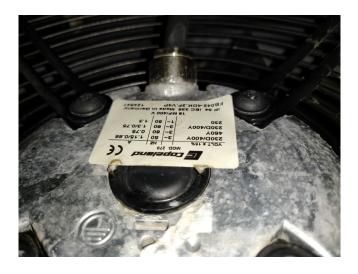

# Used DWM DLLP-30X-EWL Condensing unit

Used, well maintened condensing unit. Build by DWM (Model: H8-LL-30X-EWL ) Including a DWM DLLP 30X EWL Piston compressor. Refrigeration compressor (sn: 1588730) // Our capacity table is based on the used type of Freon. You can also use this compressor on alternative types of Freon. For all the other specs, see the picture of the manufacturer model plate or the attached pdf file (if available) \*Why choose for HOSBV? Were not only the largest used refrigeration specialist in Europe, but also, we deliver all equipment including an extensive test, warranty and industrial cleaning. \*Optional we can also arrange the logistics.