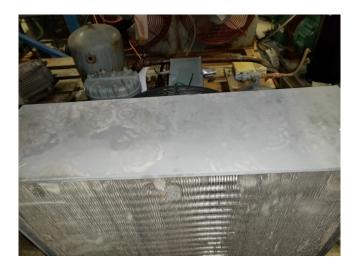

# Used DWM DLLP-30X-EWL Condensing unit

Used, well maintened condensing unit. Build by DWM (Model: H8-LL-30X-EWL ) Including a DWM DLLP 30X EWL Piston compressor. Refrigeration compressor (sn: 1588730) // Our capacity table is based on the used type of Freon. You can also use this compressor on alternative types of Freon. For all the other specs, see the picture of the manufacturer model plate or the attached pdf file (if available) \*Why choose for HOSBV? Were not only the largest used refrigeration specialist in Europe, but also, we deliver all equipment including an extensive test, warranty and industrial cleaning. \*Optional we can also arrange the logistics.